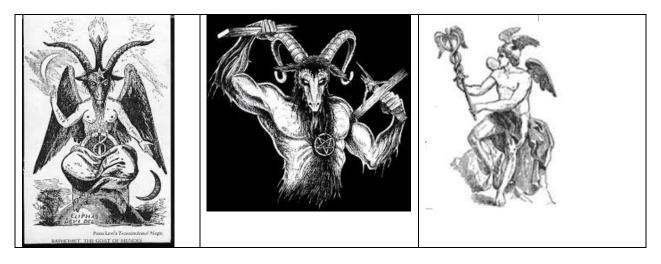

#### **About Albert Pike**

Albert Pike, who wrote Morals and Dogma of Freemasonry studied Hindu "Vedas. He was immersing himself in the occult teachings and witchcraft. Albert Pike's writings are radically anti-Christian and occult in nature. Pike was known to be a Luciferian, heavily involved in magic and astrology. He also spent considerable time studying Jewish Kabala (Jewish mysticism). Specific problems: severe depression and suicidal thoughts. The god of Freemasonry is Lucifer, the God of light and God of Good also known as Baphomet. They mock the resurrection of Jesus by putting an initiate into a coffin and the grand master pulls him out. They also mock communion when the initiate takes part in a false communion 18<sup>th</sup> degree. The wine is drunk in a human skull. In a higher degree, the initiates proclaim Lucifer to be God. They also invoke a wide variety of other Gods and Goddesses during their ceremonies, including Egyptian and Hindu deities. The principle behind Freemasonry is Witchcraft and every type of witchcraft is trying to gain power. The power to control the rest of mankind (New World Order).

Some of the Gods:

**Baphome**t: central to freemasonry. Baphomet is pornography, sodomy, homosexuality, bestiality, polygamy, twisted power, black magic, and sex magic. Gods of prostitution. Baphomet is both Satan and Satan's bride and represents all religions.

**Baphomet** -- "The Gnostics held that it [universal agent] composed the igneous [pertaining to fire] body of the Holy Spirit, and it was adored in the secret rites of the Sabbat or the Temple under the hieroglyphic figure of **Baphomet** or the hermaphroditic **goat of Mendes**." [Pike, op. cit., p. 734, the teaching of the 28th Degree; Emphasis added]