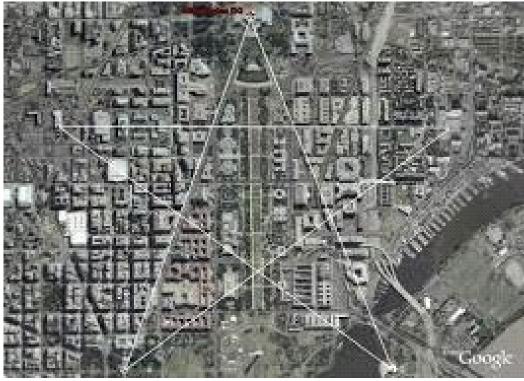

• In U.S. capital design:

• Square (right triangle): stretching from Capitol to Monument to the White House, and then to the House of Temple.

• Compass: formed between U.S. Capitol and Pennsylvania Avenue to White House and Maryland Avenue to Jefferson Memorial

• Inverted Pentagram: formed from White House by Connecticut and Vermont Avenues going north to Dupont and Logan Circles, and Rhode Island and Massachusetts going to Washington (west) and Mount Vernon (east) squares. House of The Temple (Albert Pike) at the top.

Washington D.C. streets make the star.

The United States Presidents that were or are Freemasons: George Washington, James Monroe, Andrew Jackson, James Polk, James Buchanan, Abraham Lincoln, Andrew Johnson, James